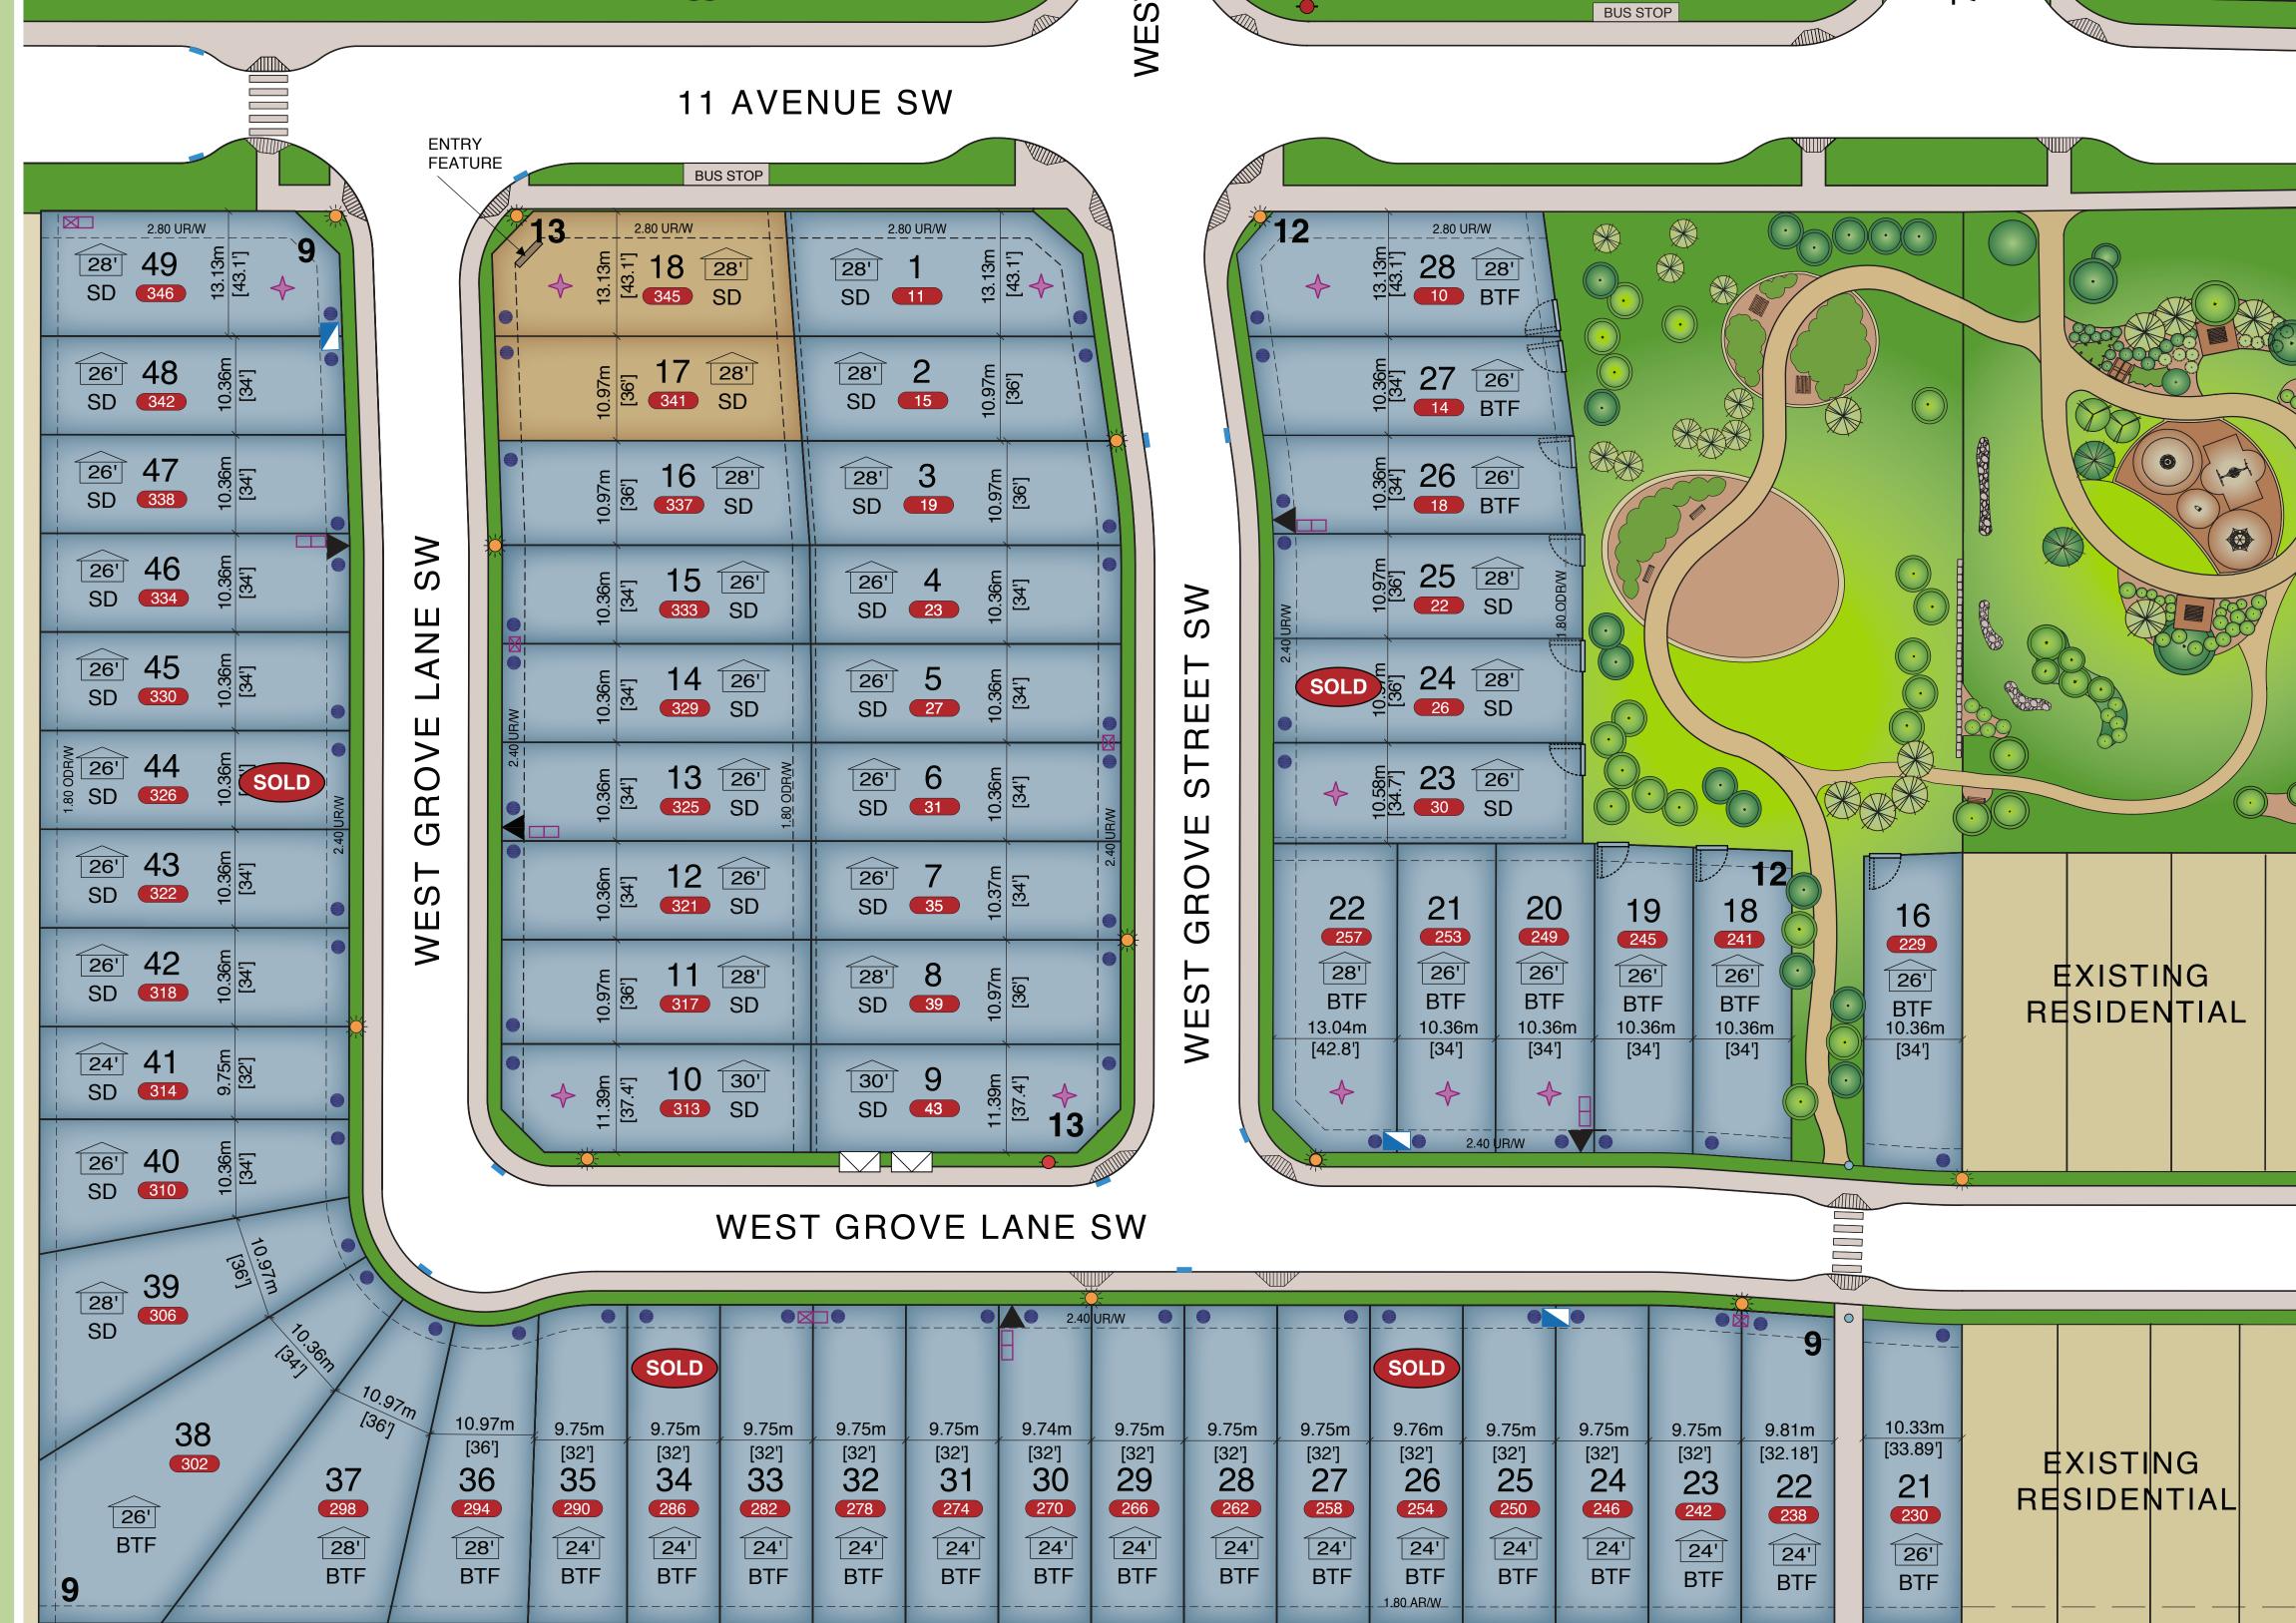

es, an idyllic neighbourhood situated in Calgary's sought-after West Springs area, offers new semi-estate homes for those who want to experience affordable luxury living. With architectural controls, over 8 acres of planned green spaces, nearby amazing amenities and great schools in an existing, well-established community, Encore II at West Grove Estates has it all.



Living on the hill in Calgary's West End strikes the perfect balance between work and recreation. Encore II at West Grove Estates is a mere 15 minutes from the downtown core via Bow Trail and only an hour away from the Rocky Mountains via Old Banff Coach Road. You're also a stone's throw from WinSport's Canada Olympic Park. Living here, you'll spend less time commuting and more time enjoying the things you love.

SHOWHOMES





SW

STREET

73rd

EXISTING RESIDENTIAL